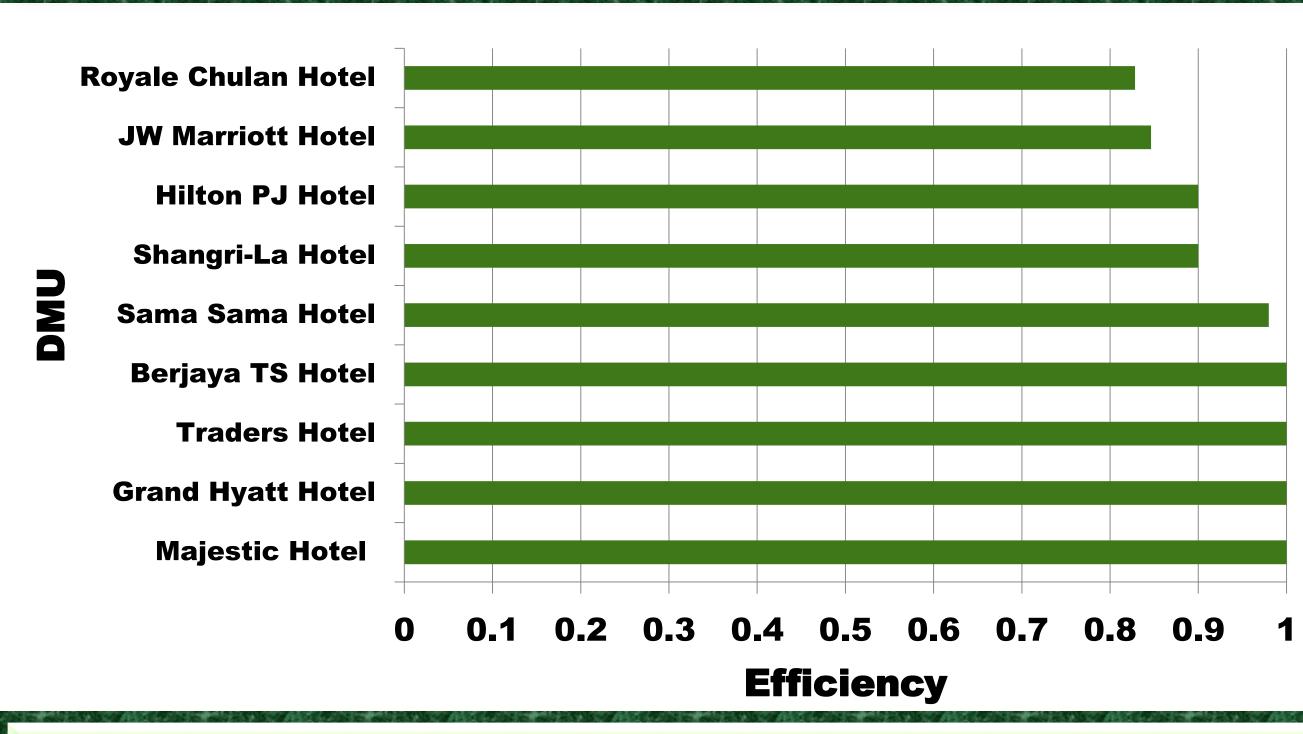

| No. | DMU                 | Score    | Rank | Reference set (lambda) |
|-----|---------------------|----------|------|------------------------|
| 1   | Grand Hyatt Hotel   | 1        | 1    | Grand Hyatt Hotel      |
| 2   | Traders Hotel       | 1        | 1    | Traders Hotel          |
| 3   | Berjaya TS Hotel    | 1        | 1    | Berjaya TS Hotel       |
| 4   | Shangri-La Hotel    | 0.900099 | 6    | Grand Hyatt Hotel      |
| 5   | JW Marriott Hotel   | 0.846383 | 8    | Grand Hyatt Hotel      |
| 6   | Sama Sama Hotel     | 0.979961 | 5    | Grand Hyatt Hotel      |
| 7   | Hilton PJ Hotel     | 0.899983 | 7    | Grand Hyatt Hotel      |
| 8   | Majestic Hotel      | 1        | 1    | Majestic Hotel         |
| 9   | Royale Chulan Hotel | 0.828322 | 9    | Grand Hyatt Hotel      |

#### Efficiency Score:

- Efficient (score = 1)
- Inefficient (score < 1)
- Reference set: Benchmark for inefficient supplier

Graph of sequence efficiency score from the efficiency ranking until inefficient